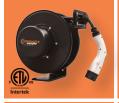

#### Wall-Mounted

Cable reel installed near the wall box and connected to internal terminals or external socket.

| rtek             | (6          |
|------------------|-------------|
| owerReel 1200 EV | L03K/X      |
| up to 7 kW       | up to 22 kW |
| up to 30 A       | 16A or 32A  |
| 240 V-AC         | 400 V-AC    |
|                  |             |