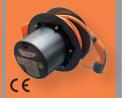

#### Wall-Mounted

Cable reel installed near the wall box and connected to internal terminals or external socket.

| rtek             | (6          |
|------------------|-------------|
| owerReel 1200 EV | L03K/X      |
| up to 7 kW       | up to 22 kW |
| up to 30 A       | 16A or 32A  |
| 240 V-AC         | 400 V-AC    |
|                  |             |