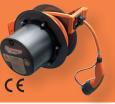

#### Wall-Mounted

Cable reel installed near the wall box and connected to internal terminals or external socket.

| rtek             | (6          |
|------------------|-------------|
| owerReel 1200 EV | L03K/X      |
| up to 7 kW       | up to 22 kW |
| up to 30 A       | 16A or 32A  |
| 240 V-AC         | 400 V-AC    |
|                  |             |