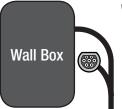

#### Wall-Mounted

Cable reel installed near the wall box and connected to internal terminals or external socket.

| rtek             | (6          |
|------------------|-------------|
| owerReel 1200 EV | L03K/X      |
| up to 7 kW       | up to 22 kW |
| up to 30 A       | 16A or 32A  |
| 240 V-AC         | 400 V-AC    |
|                  |             |